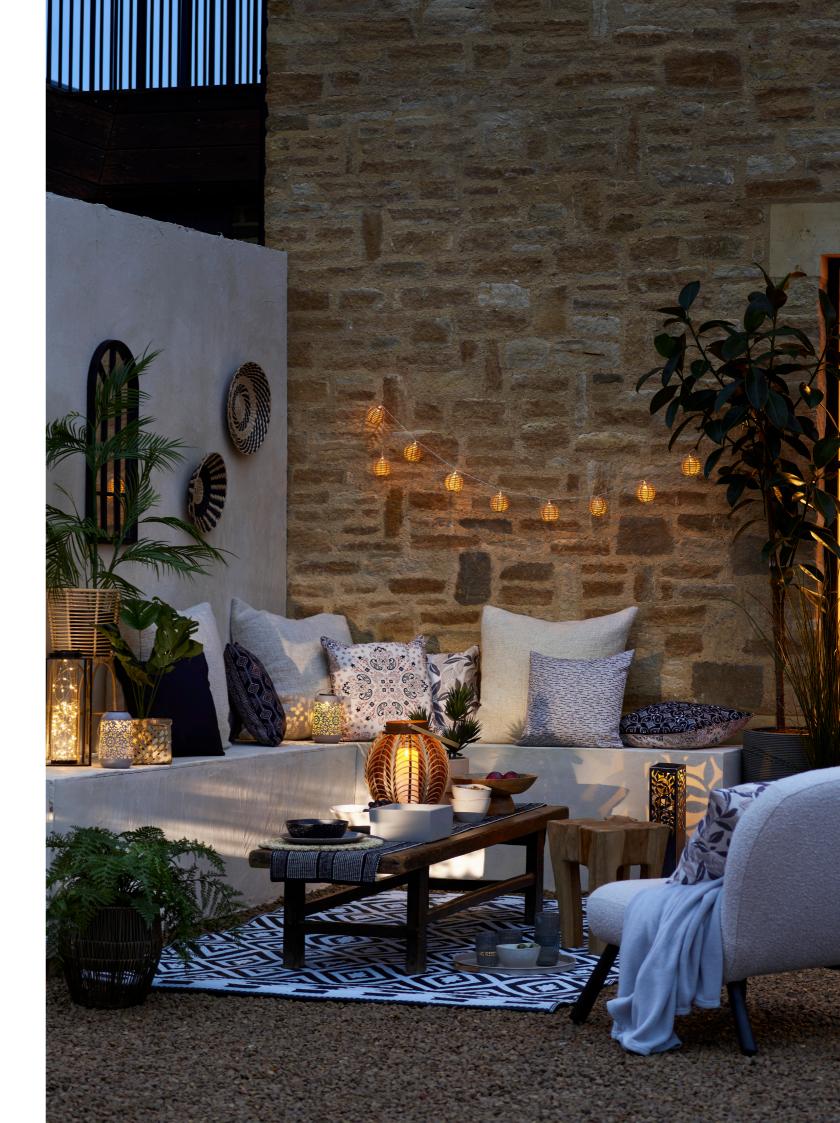

Cheese Plant Bamboo Pot £18 | Bamboo Effect Planter £20 | Woven Wall Discs £20
Lantern £20 | Cushion £5 | Scatter Cushion £9 | Tile Cushion £14 | Rug £25
Small Solar Light £10 | Floral Lantern £6 | Solar Post £12 | Woven String Lights £18
Mirror £14 | 4pk Plates £12 | 4pk Bowls £12 | Citronella Candle £12