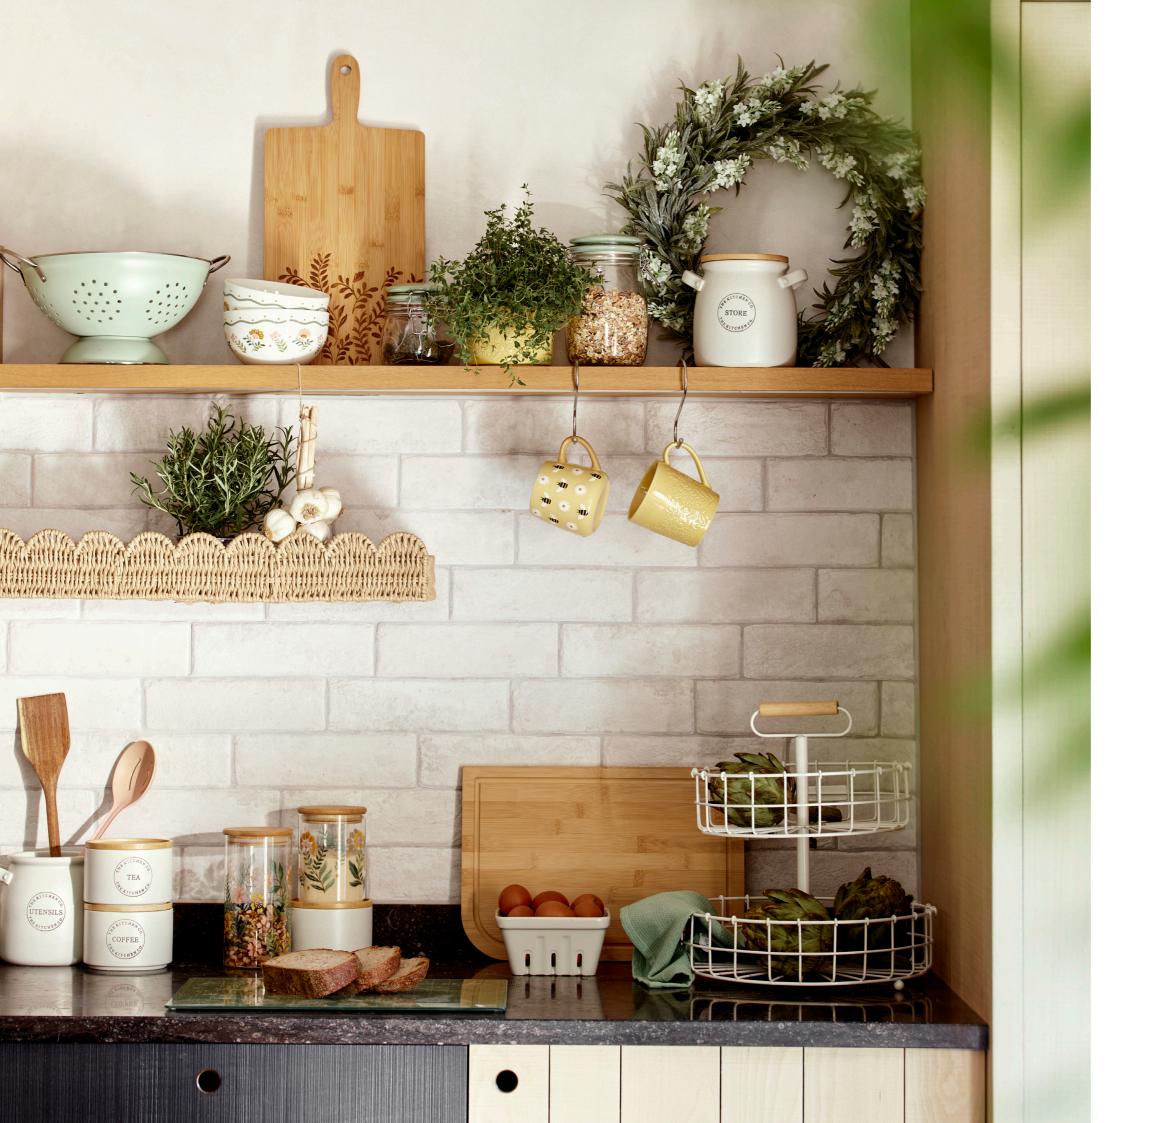

Collapsible Box £15 | Large Basket £18 | Small Basket £10 | Tray £12

Flowers in Jug £13 | Candle Hurricane £12 | Wall Art £6.50 | Mug £3.50

Scallop Edge Shelf £10 Lavender Wreath £22 Lavender Wreath £22 Metal Colander £8 Wooden Spoon £2.50 Bamboo Chopping Board £5 Worktop Saver £6 Embossed Board £6.50 Floral Glass Jars from £5 Green Lid Jars from £3 Utensil Pot £9 Bee Mug **£3.50** Yellow Mug £3.50 Stackable Cannisters £17 Egg Holder £7 Tier Fruit Basket £15