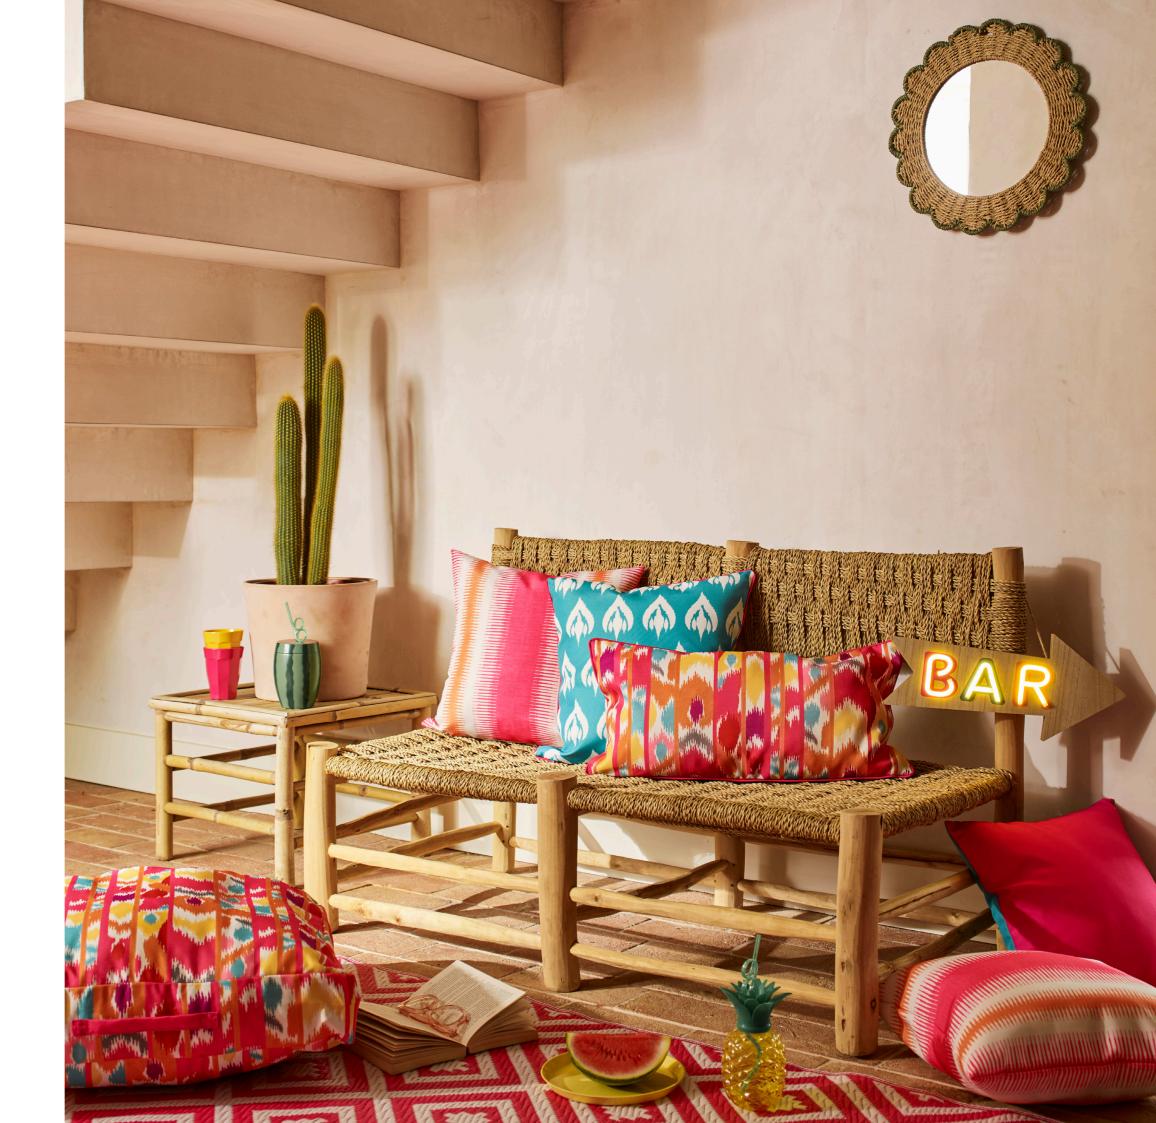

Stackable Tumbler £3.50 | Place Mats £6

Teal Cushion 40cm £5
Stripe Scatter Cushion £9
Reverse Cushion £14
Global Bolster £14
Floor Cushion £20
Rug £25
Novelty Cup Melon £3
Novelty Cup Pineapple £3
Hiballs £8
Bar Sign £12
Scallop Edge Mirror £15