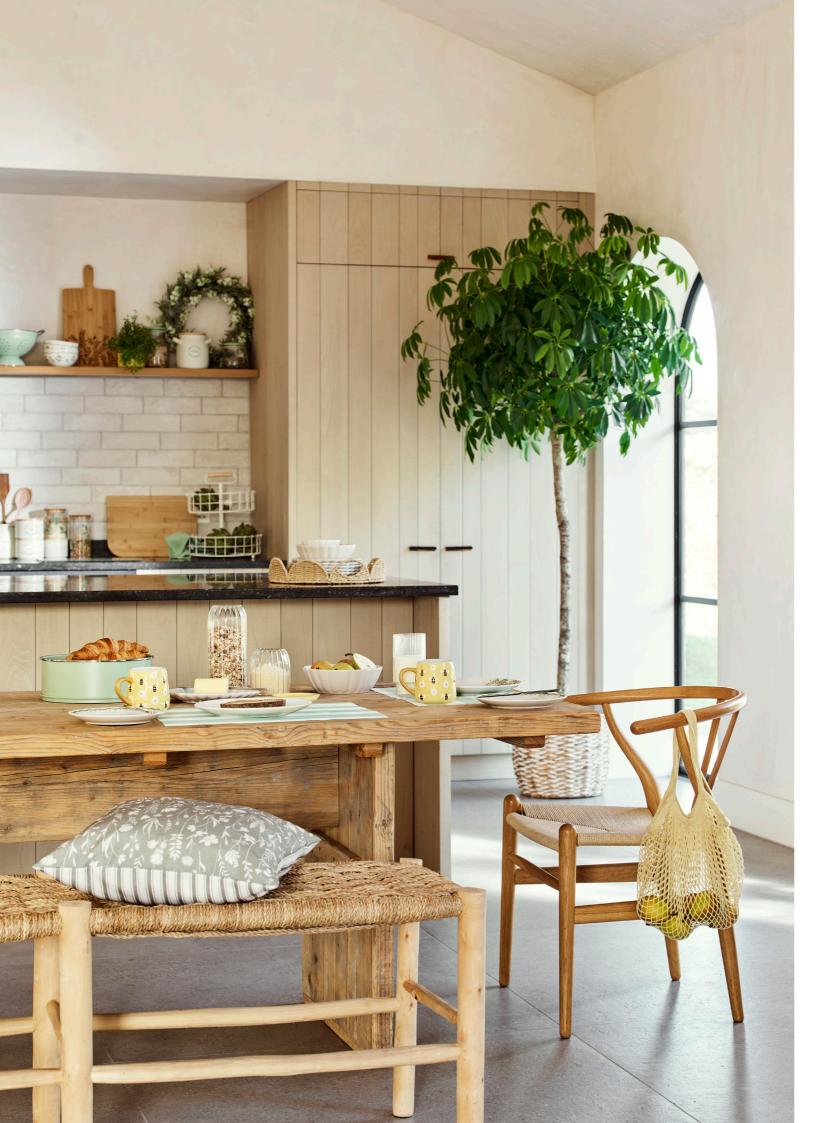

Collapsible Box £15 | Large Basket £18 | Small Basket £10 | Tray £12

Flowers in Jug £13 | Candle Hurricane £12 | Wall Art £6.50 | Mug £3.50

Scallop Edge Shelf £10 Lavender Wreath £22 Lavender Wreath £22 Metal Colander £8 Wooden Spoon £2.50 Bamboo Chopping Board £5 Worktop Saver £6 Embossed Board £6.50 Floral Glass Jars from £5 Green Lid Jars from £3 Utensil Pot £9 Bee Mug **£3.50** Yellow Mug £3.50 Stackable Cannisters £17 Egg Holder £7 Tier Fruit Basket £15

Store Jar with Lid £10

Retreat Leaf Cushion £9 | Yellow Shopper Bag £2.50 | Scallop Tray £12 | Cake Tin £9

Print Cushion £12 | Floral Dinner Plate £2.50 | Floral Side Plate £2 | Bee Mug £3.50

Check Place Mat £3.50 | Scallop Side Plate £3.50 Scallop Bowl £3.50