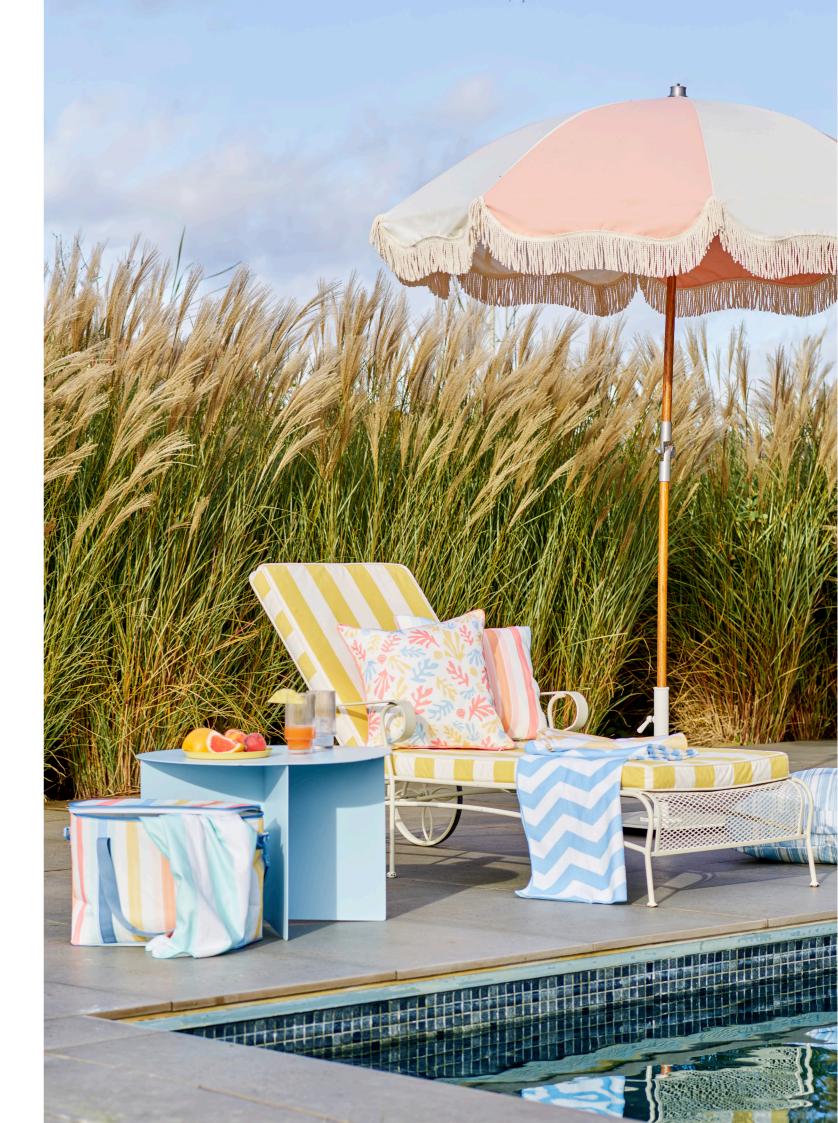

Print Cushion £12 | Floral Dinner Plate £2.50 | Floral Side Plate £2 | Bee Mug £3.50

Check Place Mat £3.50 | Scallop Side Plate £3.50 Scallop Bowl £3.50

Scallop Nibble Bowl £3 | Cutlery Set £15 | Cork Lid Canisters from £5



Artisan Duvet Set **from £12** | Tray **£8**Bowl **£3.50** | Side Plate **£3.50** | Embossed Tumbler **£3.50** 







Bolster Cushion £14 | Seat Pads £18 | 4pk Hiballs £8

Spiral Topiary £60 | Ball Topiary in Pot £30 | Retreat Sign £5 | Stripe Rug £25

Bee Planter £20 | Scalloped Ceramic Planter £15 | Bee Bird House £8 | Bee Planter £5

Fruit Tree £50 | 4pk Bowls £12 | 4pk Plates £12 | Cups 4pk £8



Shell Cushion £14 | Text Cushion £14 | Multi Coloured Jug £12 | 4pk Tumblers £8

Picnic Bag £12 | Stripe Floor Cushion £20 | Microfibre Towel £5 | Scatter Cushion £9







Planter £8 | Cushion £9 | Seat Pad £5 | Dinner Plate £2.50 | Bowl £2 | Side Plate £2

Stackable Tumbler £3.50 | Place Mats £6

Teal Cushion 40cm £5
Stripe Scatter Cushion £9
Reverse Cushion £14
Global Bolster £14
Floor Cushion £20
Rug £25
Novelty Cup Melon £3
Novelty Cup Pineapple £3
Hiballs £8
Bar Sign £12
Scallop Edge Mirror £15





Cheese Plant Bamboo Pot £18 | Bamboo Effect Planter £20 | Woven Wall Discs £20
Lantern £20 | Cushion £5 | Scatter Cushion £9 | Tile Cushion £14 | Rug £25
Small Solar Light £10 | Floral Lantern £6 | Solar Post £12 | Woven String Lights £18
Mirror £14 | 4pk Plates £12 | 4pk Bowls £12 | Citronella Candle £12







Checkerboard Duvet Set **from £9** | Daisy Duvet Set **from £9**Throw **£7** | Yellow Cushion **£5** | Daisy Cushion **£6** | Tumbler **£4.50*