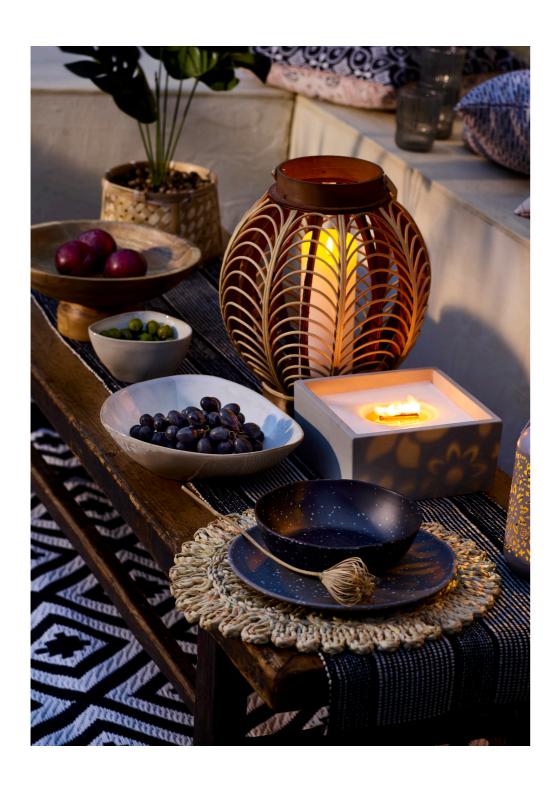

Cheese Plant Bamboo Pot £18 | Bamboo Effect Planter £20 | Woven Wall Discs £20
Lantern £20 | Cushion £5 | Scatter Cushion £9 | Tile Cushion £14 | Rug £25
Small Solar Light £10 | Floral Lantern £6 | Solar Post £12 | Woven String Lights £18
Mirror £14 | 4pk Plates £12 | 4pk Bowls £12 | Citronella Candle £12