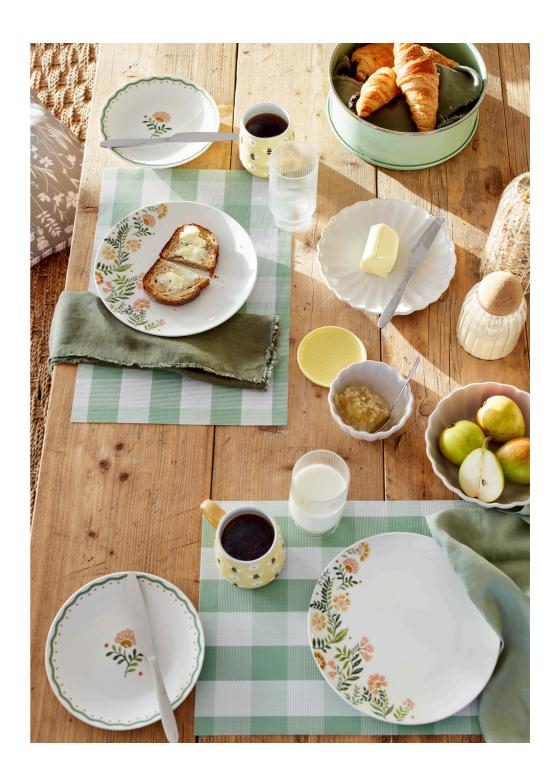

Store Jar with Lid £10

Retreat Leaf Cushion £9 | Yellow Shopper Bag £2.50 | Scallop Tray £12 | Cake Tin £9

Print Cushion £12 | Floral Dinner Plate £2.50 | Floral Side Plate £2 | Bee Mug £3.50

Check Place Mat £3.50 | Scallop Side Plate £3.50 Scallop Bowl £3.50