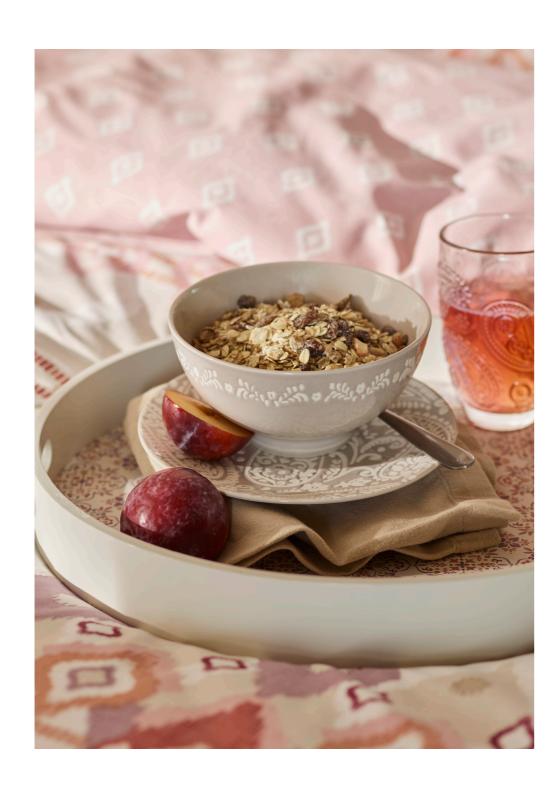

Scallop Nibble Bowl £3 | Cutlery Set £15 | Cork Lid Canisters from £5

Artisan Duvet Set **from £12** | Tray **£8**Bowl **£3.50** | Side Plate **£3.50** | Embossed Tumbler **£3.50** 

Bolster Cushion £14 | Seat Pads £18 | 4pk Hiballs £8