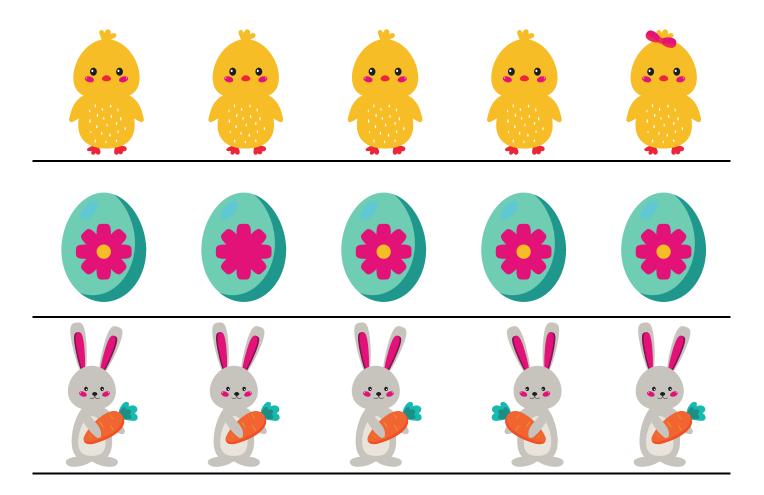

#### **G G**Hi friends

I know you are all being very good and staying at home right now, so I have created this great activity book for you to help keep your days filled with fun

I'd love to see how you get on with the puzzles and see all your great colouring in, so please upload your pictures to facebook or Instagram tagging @themall.maidstone and we can try to create an awesome mega picture to share for everyone to see. See you all again soon,



# Which one IS DIFFERENT?

Can you circle the odd one out on each line?



























### **Easter MAZE**

Can you help the bunny find the eggs?



the mall



## **Easter CROSSWORD**

Can you fill in the missing words from the picture clues?



#### Easter WORD SEARCH

Can you find all the words in the puzzle below?





| D | Α | X | Q | Р | C | X | Ε | C | L |
|---|---|---|---|---|---|---|---|---|---|
| Т | Р | Τ | V | J | Н | С | F | Α | S |
| V | R | Τ | U | L |   | Р | S | R | T |
| L | I | M | Α | Α | С | Z | U | R | V |
| Q | L | Α | M | В | K | S | В | 0 | В |
| Υ | С | Н | 0 | С | 0 | L | Α | Т | Ε |
| L | Υ | G | R | Α | S | S | S | L | G |
| С | S | Р | R |   | N | G | K | R | G |
| D | M | N | D | Н | R | Н | Ε | S | S |
| R | L | Q | Q | Н | U | N | Τ | M | N |



BASKET
CHICK
CHOCOLATE
HUNT
CARROT
LAMB
EGGS
SPRING
TULIPS
APRIL
GRASS