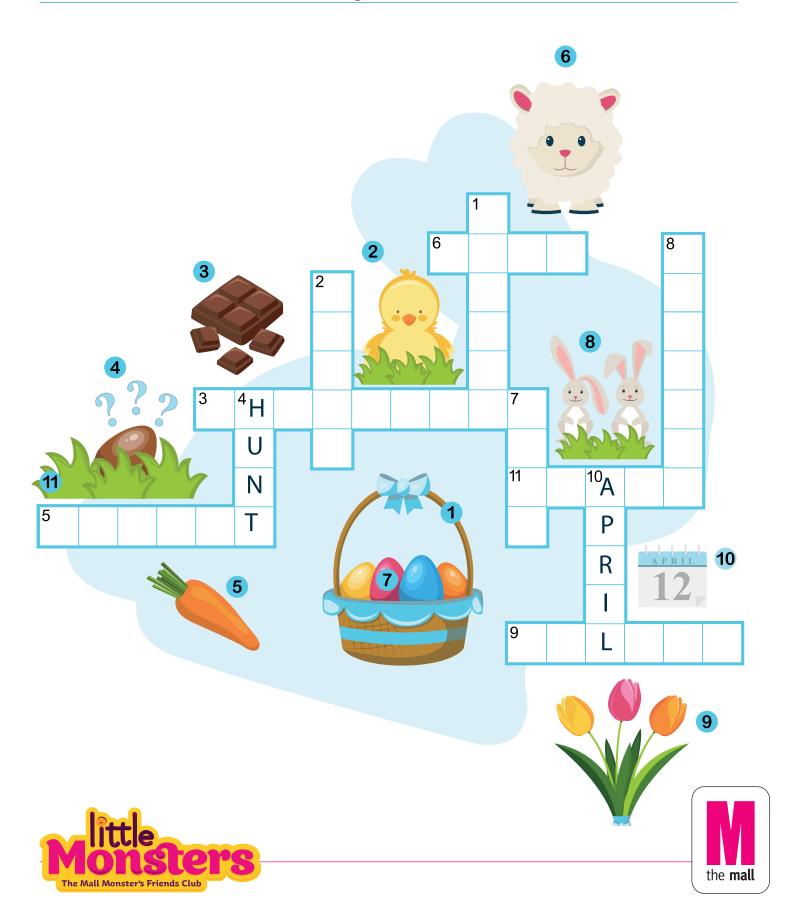

## **Easter CROSSWORD**

Can you fill in the missing words from the picture clues?