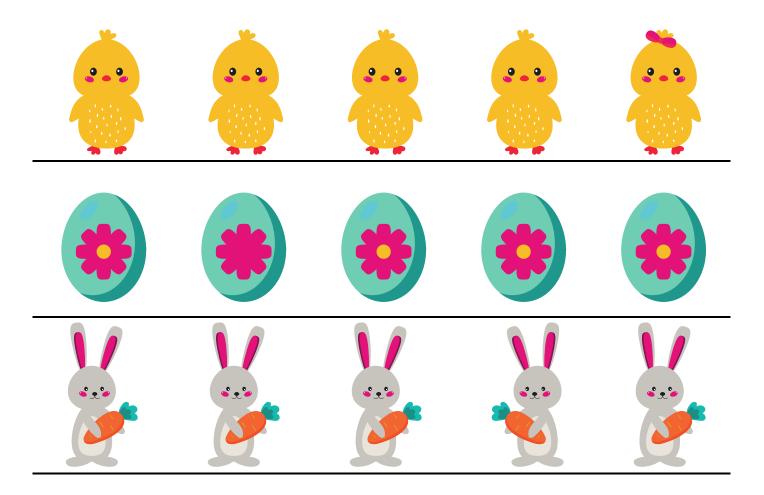

The Mall Monster's Friends Club

#### **G G**Hi friends

I know you are all being very good and staying at home right now, so I have created this great activity book for you to help keep your days filled with fun

I'd love to see how you get on with the puzzles and see all your great colouring in, so please upload your pictures to facebook or Instagram tagging @themall.woodgreen and we can try to create an awesome mega picture to share for everyone to see. See you all again soon,



# Which one IS DIFFERENT?

Can you circle the odd one out on each line?



























### **Easter MAZE**

Can you help the bunny find the eggs?



the mall



## **Easter CROSSWORD**

Can you fill in the missing words from the picture clues?



#### Easter WORD SEARCH

Can you find all the words in the puzzle below?





| D | Α | X | Q | Р | C | X | Ε | C | L |
|---|---|---|---|---|---|---|---|---|---|
| Т | Р | Τ | V | J | Н | С | F | Α | S |
| V | R | Τ | U | L |   | Р | S | R | T |
| L | I | M | Α | Α | С | Z | U | R | V |
| Q | L | Α | M | В | K | S | В | 0 | В |
| Υ | С | Н | 0 | С | 0 | L | Α | Т | Ε |
| L | Υ | G | R | Α | S | S | S | L | G |
| С | S | Р | R |   | N | G | K | R | G |
| D | M | N | D | Н | R | Н | Ε | S | S |
| R | L | Q | Q | Н | U | N | Τ | M | N |



BASKET
CHICK
CHOCOLATE
HUNT
CARROT
LAMB
EGGS
SPRING
TULIPS
APRIL
GRASS